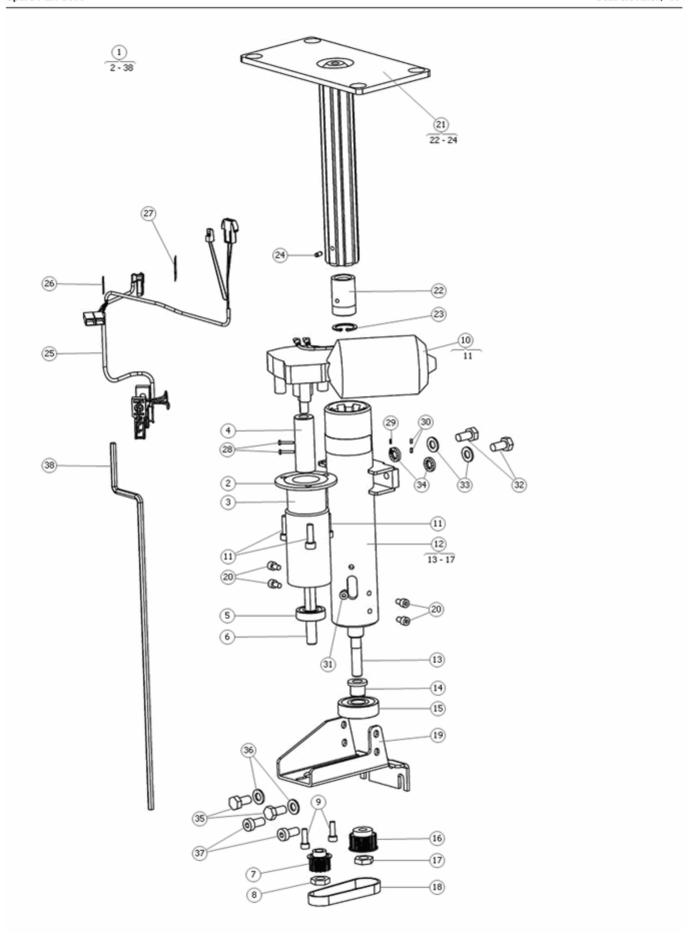

fzb                |                    |
| 25  | 7   | 600188-99-0 | BOLT MC6S 5x 8 fzb               |                    |
| 26  | 2   | 603061-99-0 | NUT FLAT CLIP NUT956 M6          |                    |
| 27  | 1   | 600892-99-0 | DRIVEB SEAT ELEV                 |                    |
| 28  | 1   |             | TIMING BELT PULLEY               |                    |
| 29  | 2   | 601855-99-0 | NUT ML6M 10 fzb                  |                    |
| 30  | 1   |             | TIMING BELT PULLEY               |                    |
| 31  | 2   | 601165-99-0 | BOLT MC6S 5x16 fzb               | ISO 4762 M5x16 fzb |
| 32  | 2   |             | SCREW, DIN 7984 M8x16 fzb        |                    |
| 33  | 1   | 311195-99-0 | CABLE SEAT ELEV P+               |                    |



| Pos | Qty | Stock Code  | Description                  | Remark |
|-----|-----|-------------|------------------------------|--------|
| 1   | 1   | 312528-99-0 | SEATELEV -60 V.2 CH2k        |        |
| 2   | 1   |             | PLATE                        |        |
| 3   | 1   |             | SOCKET                       |        |
| 4   | 1   | 309087-99-0 | PLASTIC SLEEVE SEAT ELEV     |        |
| 5   | 1   | 601471-99-0 | BALL BEAR 6200-1RS1          |        |
| 6   | 1   |             | SCREW MOTOR SHAFT            |        |
| 7   | 1   |             | WHEEL                        |        |
| 8   | 1   | 601855-99-0 | NUT ML6M 10 fzb              |        |
| 9   | 2   | 601165-99-0 | BOLT MC6S 5x16 fzb           |        |
| 10  | 1   | 1820425     | MOTOR SEAT ELEVATOR C3