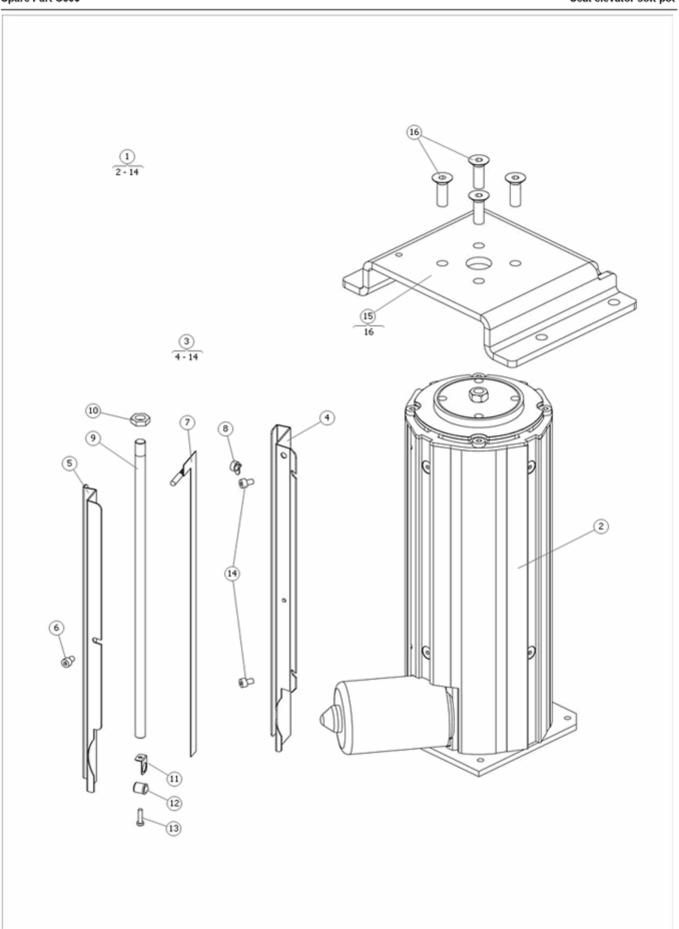

Wheels three spoke

Covers

Seat tube, fixed

Seat elevator, standard

Seat elevator, -60

Seat elevator, -50

Seat elevator soft pot

Screw kit seat elevator