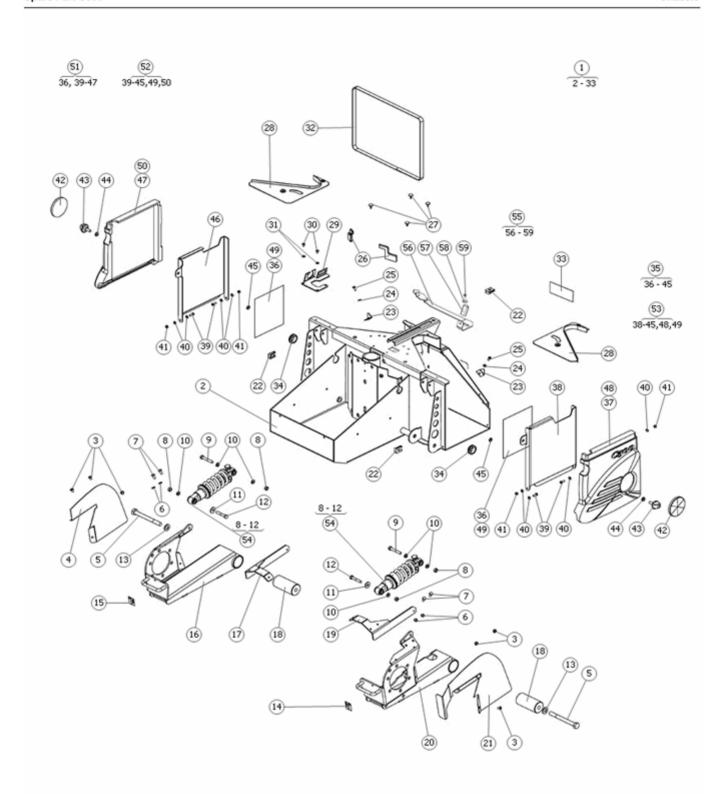

| Pos | Qty | Stock Code  | Description                       | Remark                                   |
|-----|-----|-------------|-----------------------------------|------------------------------------------|
| 1   | 1   | 1822627     | CHASSIE C500                      | THE BREAK RELEASE, PAGE 12, BELONGS TO T |
| 2   | 1   |             | CHASSIE                           |                                          |
| 3   | 6   |             | SCREW, ISO 7380 M5x6 fzb          |                                          |
| 4   | 1   | 313948-99-1 | COVERPLATE DRIVE MOTOR            |                                          |
| 5   | 2   | 602027-99-0 | BOLT M6S 10x100 fzb               |                                          |
| 6   | 4   | 601296-99-0 | WASH BRB 4.3x 9x0.8 fzb           |                                          |
| 7   | 4   | 601161-99-0 | BOLT M6S 5x10 fzb                 |                                          |
| 8   | 4   | 600227-99-0 | LOCK NUT M6 fzb ISO 7040          |                                          |
| 9   | 2   |             | BOLT, ISO 4014 M6x40 fzb          |                                          |
| 10  | 6   | 600238-99-0 | WASH BRB 6.4x12x1.5 fzb           |                                          |
| 11  | 2   |             | WASHER, ISO 7093-1 6,4x18x1,6 fzb |                                          |
| 12  | 2   | 602786-99-0 | BOLT M6S 6x35                     |                                          |
| 13  | 2   | 600241-99-0 | WASH BRB 10.5x20x2 fzb            |                                          |
| 14  | 1   | 312872-99-2 | DECAL HOOKBRACKET                 | FASTENING HOOK LEFT                      |
| 15  | 1   | 312871-99-1 | DECAL HOOKBRACKET                 | FASTENING HOOK RIGHT                     |
| 16  | 1   | 312868-28-1 | LINK C500                         |                                          |
| 17  | 1   |             | BRACKET, COVER RIGHT              |                                          |
| 18  | 2   | 308938-99-0 | BUSHING LINK CH2k                 |                                          |
| 19  | 1   |             | BRACKET, COVER LEFT               |                                          |
| 20  | 1   | 312869-28-2 | LINK C500                         |                                          |
| 21  | 1   | 313947-99-2 | COVERPLATE DRIVE MOTOR            |                                          |
| 22  | 3   |             | CLIP NUT, M6                      |                                          |
| 23  | 2   |             | ANGLE                             |                                          |
| 24  | 2   | 601296-99-0 | WASH BRB 4.3x 9x0.8 fzb           |                                          |
| 25  | 2   | 601187-99-0 | BOLT K6S 4x10 fzb                 |                                          |
| 26  | 2   | 313841-00-0 | PROTECT CABLE C400                |                                          |
| 27  | 4   | 601158-99-0 | QUICK MOUNT CLAMP                 |                                          |
| 27  | 4   | 601158-99-0 | QUICK MOUNT CLAMP                 |                                          |
| 28  | 2   | 313717-00-0 | COVER BATTERYBOX C4,500           |                                          |
| 29  | 1   |             | PLATE                             |                                          |
| 29  | 1   |             | PLATE                             |                                          |
| 30  | 2   | 601366-99-0 | BOLT K6S 4x 6 fzb                 |                                          |
| 31  | 2   | 601296-99-0 | WASH BRB 4.3x 9x0.8 fzb           |                                          |
| 32  | 2   | 309349-00-0 | LIFT BELT BATTERY CH2k            |                                          |
| 32  | 2   | 1820532     | LIFT BELT BATTERY                 |                                          |
| 33  | 1   |             | STICKER                           | SERIAL NO. CHASSIE                       |
| 34  | 2   |             | GROMMET                           |                                          |
| 35  | 2   | 309320-00-0 | SHOCK ABSORBER INCL               |                                          |
| 36  | 1   | 1825306     | ARM MAIN SWITCH C400 C500         |                                          |
| 37  | - 1 |             | ARM                               |                                          |
| 38  | 1   | 601823-00-0 | PLAST KNOB RECT 4x16x30           |                                          |
| 39  | 1   |             | SPACER                            |                                          |
| 40  | 1   | 601381-99-0 | BOLT K6S 4x 8 fzb                 |                                          |