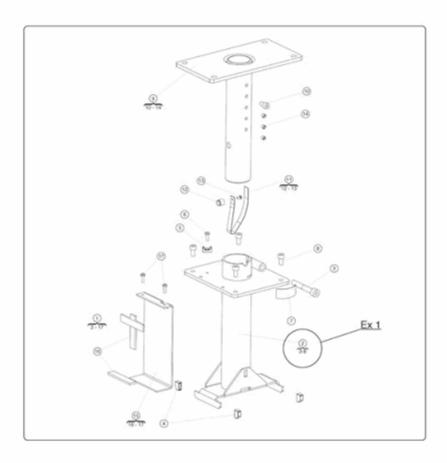

| Pos | Qty | Stock Code  | Description                       | Remark                                   |
|-----|-----|-------------|-----------------------------------|------------------------------------------|
| 1   | 1   | 1822627     | CHASSIE C500                      | THE BREAK RELEASE, PAGE 12, BELONGS TO T |
| 2   | 1   |             | CHASSIE                           |                                          |
| 3   | 6   |             | SCREW, ISO 7380 M5x6 fzb          |                                          |
| 4   | 1   | 313948-99-1 | COVERPLATE DRIVE MOTOR            |                                          |
| 5   | 2   | 602027-99-0 | BOLT M6S 10x100 fzb               |                                          |
| 6   | 4   | 601296-99-0 | WASH BRB 4.3x 9x0.8 fzb           |                                          |
| 7   | 4   | 601161-99-0 | BOLT M6S 5x10 fzb                 |                                          |
| 8   | 4   | 600227-99-0 | LOCK NUT M6 fzb ISO 7040          |                                          |
| 9   | 2   |             | BOLT, ISO 4014 M6x40 fzb          |                                          |
| 10  | 6   | 600238-99-0 | WASH BRB 6.4x12x1.5 fzb           |                                          |
| 11  | 2   |             | WASHER, ISO 7093-1 6,4x18x1,6 fzb |                                          |
| 12  | 2   | 602786-99-0 | BOLT M6S 6x35                     |                                          |
| 13  | 2   | 600241-99-0 | WASH BRB 10.5x20x2 fzb            |                                          |
| 14  | 1   | 312872-99-2 | DECAL HOOKBRACKET                 | FASTENING HOOK LEFT                      |
| 15  | 1   | 312871-99-1 | DECAL HOOKBRACKET                 | FASTENING HOOK RIGHT                     |
| 16  | 1   | 312868-28-1 | LINK C500                         |                                          |
| 17  | 1   |             | BRACKET, COVER RIGHT              |                                          |
| 18  | 2   | 308938-99-0 | BUSHING LINK CH2k                 |                                          |
| 19  | 1   |             | BRACKET, COVER LEFT               |                                          |
| 20  | 1   | 312869-28-2 | LINK C500                         |                                          |
| 21  | 1   | 313947-99-2 | COVERPLATE DRIVE MOTOR            |                                          |
| 22  | 3   |             | CLIP NUT, M6                      |                                          |
| 23  | 2   |             | ANGLE                             |                                          |
| 24  | 2   | 601296-99-0 | WASH BRB 4.3x 9x0.8 fzb           |                                          |
| 25  | 2   | 601187-99-0 | BOLT K6S 4x10 fzb                 |                                          |
| 26  | 2   | 313841-00-0 | PROTECT CABLE C400                |                                          |
| 27  | 4   | 601158-99-0 | QUICK MOUNT CLAMP                 |                                          |
| 27  | 4   | 601158-99-0 | QUICK MOUNT CLAMP                 |                                          |
| 28  | 2   | 313717-00-0 | COVER BATTERYBOX C4,500           |                                          |
| 29  | 1   |             | PLATE                             |                                          |
| 29  | 1   |             | PLATE                             |                                          |
| 30  | 2   | 601366-99-0 | BOLT K6S 4x 6 fzb                 |                                          |
| 31  | 2   | 601296-99-0 | WASH BRB 4.3x 9x0.8 fzb           |                                          |
| 32  | 2   | 309349-00-0 | LIFT BELT BATTERY CH2k            |                                          |
| 32  | 2   | 1820532     | LIFT BELT BATTERY                 |                                          |
| 33  | 1   |             | STICKER                           | SERIAL NO. CHASSIE                       |
| 34  | 2   |             | GROMMET                           |                                          |
| 35  | 2   | 309320-00-0 | SHOCK ABSORBER INCL               |                                          |
| 36  | 1   | 1825306     | ARM MAIN SWITCH C400 C500         |                                          |
| 37  | - 1 |             | ARM                               |                                          |
| 38  | 1   | 601823-00-0 | PLAST KNOB RECT 4x16x30           |                                          |
| 39  | 1   |             | SPACER                            |                                          |
| 40  | 1   | 601381-99-0 | BOLT K6S 4x 8 fzb                 |                                          |