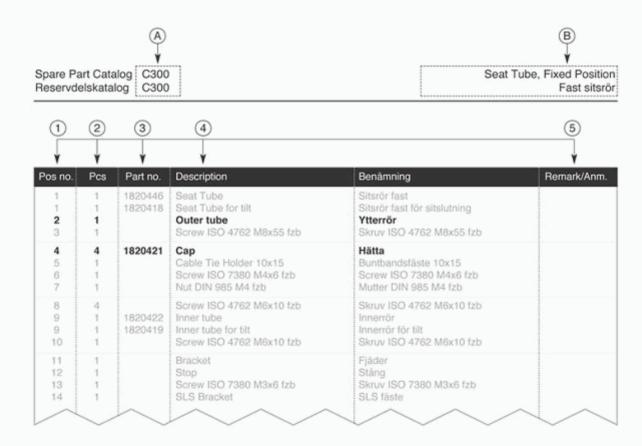

Wheels three spoke

Covers

Seat tube, fixed

Seat elevator, standard

Seat elevator, -60

Seat elevator, -50

Seat elevator soft pot

Screw kit seat elevator

Treekrade hjul

Kåpor

Fast sitsrör

Sitslyft, standard

Sitslyft, -60

Sitslyft, -50

Sitslyft soft pot

Skruvsats sitslyft