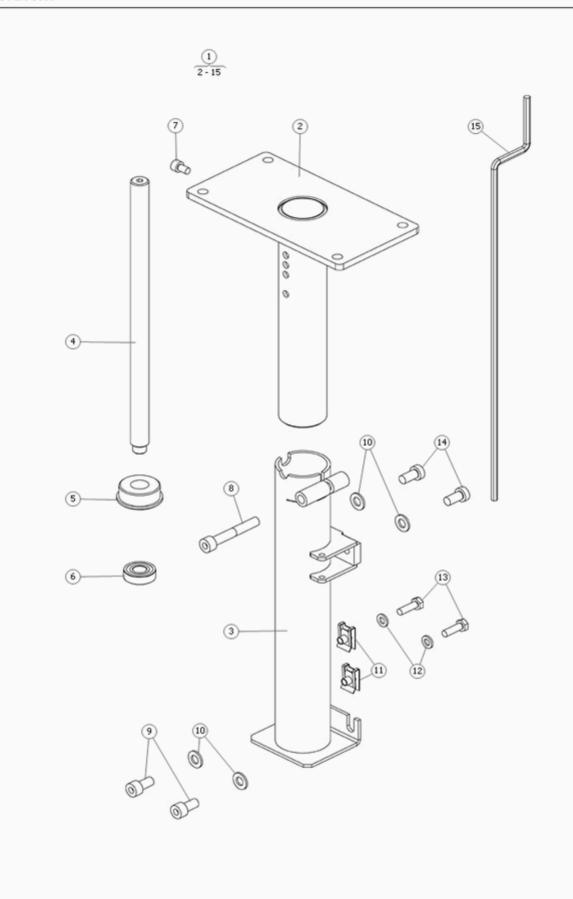

Orderinformation, svensk

| os | Qty | Stock Code  | Description                    | Remark                        |
|----|-----|-------------|--------------------------------|-------------------------------|
| 1  | 1   | 308960-28-0 | REAR WHEEL SUSP CH2k           | STD                           |
| 2  | 1   | 310020-28-0 | SWINGARM CH2k                  |                               |
| 2  | - 1 | 1820528     | SWINGARM SHORT C500            |                               |
| 3  | 1   | 1820281     | WHEELFORK LEFT CH2k STR        | LEFT                          |
| 4  | 1   | 1820302     | WHEELFORK RIGHT CH2k STR       | RIGHT                         |
| 5  | 4   | 600751-99-0 | CIRCLIP SGH 32                 |                               |
| 6  | 4   | 600752-99-0 | BALL BEAR 6002-2RS1            |                               |
| 7  | 2   | 311314-99-0 | PL PLUG REAR WHEEL             |                               |
| 8  | 2   | 1820410     | SCREW ISO 10642 M8x20          |                               |
| 9  | 2   | 1820404     | RUBBER RING 24.2x3 EPDM        |                               |
| 10 | 2   | 1820403     | FRICT.PLATE WHEELFORK          |                               |
| 11 | 4   | 600736-99-0 | BOLT K6S 6x10 fzb              |                               |
| 12 | 2   | 601953-99-0 | BOLT K6S 8x10 fzb              |                               |
| 13 | 3   | 602781-99-0 | BOLT M6S 12x75 fzb             |                               |
| 14 | 6   | 602780-99-0 | WASHER BRB 24x13x2,5           |                               |
| 15 | 3   | 600688-99-0 | LOCK NUT M12 FZB               |                               |
| 16 | 3   | 602782-99-0 | BUSHING SWINGARM CH2k          |                               |
| 17 | 1   | 312872-99-2 | DECAL HOOKBRACKET              | FASTENING HOOK LEFT           |
| 18 | 1   | 312871-99-1 | DECAL HOOKBRACKET              | FASTENING HOOK RIGHT          |
| 19 | 1   | 1820459     | DECALSET HOOKBRACKET C300      | FASTENING HOOK LEFT AND RIGHT |
| 20 | 1   | 313683-28-2 | WHEELFORK C500                 |                               |
| 21 | 1   | 313682-28-1 | WHEELFORK C500                 |                               |
| 22 | 1   | 1820554     | SUSPENSION REAR C500           | SHORT                         |
| 23 | 2   |             | WHEEL 210x65 AIR REAR CH2 CH2k |                               |
| 24 | 1   | 602568-99-0 | TUBE 210x65 REAR CH2k          |                               |
| 25 | 1   | 602569-08-0 | TIRE 210x65 REAR AIR           |                               |
| 26 | 2   | 600752-99-0 | BALL BEAR 6002-2RS1            |                               |
| 27 | 5   | 1821261     | LOCK NUT M6 HIGH fzb           |                               |
| 28 | - 1 |             | RIM INNER 210x65               |                               |
| 29 | 1   |             | RIM OUTER 210x65               |                               |
| 30 | 1   | 305390-99-0 | WASH 8.5x23x3 fzb              |                               |
| 31 | 1   | 602124-99-0 | BOLT M6S 8x 16 fzb ESL         | ISO 4017 M8x16 fzb            |
| 32 | 5   | 601756-99-0 | BOLT MC6S 6x40 fzb             |                               |
| 33 | 1   | 602798-00-0 | PLASTIC PLUG IKP 3531-33S      |                               |
| 34 | 1   | 612397-08-0 | TIRE 210x65 SOLID              |                               |
| 35 | 2   | 310450-19-0 | RIM 210x65 REAR CH2 CH2k       |                               |
| 36 | 1   | 1822415     | WHEEL 210x65 SOLID 3-          |                               |
| 37 | 1   | 1820528     | SWINGARM SHORT C500            |                               |
| 38 | 2   | 1822628     | FRICTION BRAKE KIT             |                               |
| 39 | 1   | 1825109     | FRICTION BRAKE KIT VER.3       |                               |
| 40 | 1   | 1825083     | BOLT KIT WHEEL FRONT STR.      |                               |