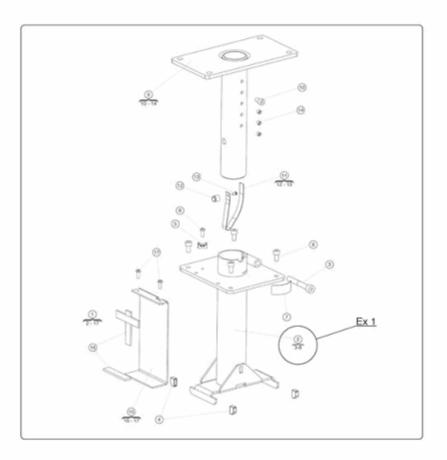

Wheels three spoke

Covers

Seat tube, fixed

Seat elevator, standard

Seat elevator, -60

Seat elevator, -50

Seat elevator soft pot

Screw kit seat elevator

Treekrade hjul

Kåpor

Fast sitsrör

Sitslyft, standard

Sitslyft, -60

Sitslyft, -50

Sitslyft soft pot

Skruvsats sitslyft