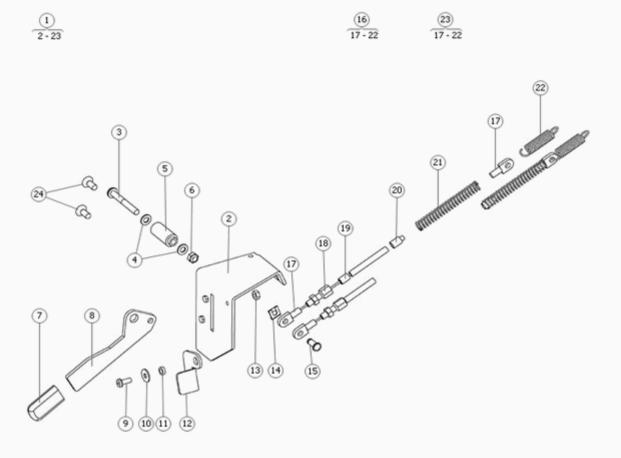

| Pos | Qty | Stock Code  | Description                       | Remark                                   |
|-----|-----|-------------|-----------------------------------|------------------------------------------|
| 1   | 1   | 1822627     | CHASSIE C500                      | THE BREAK RELEASE, PAGE 12, BELONGS TO T |
| 2   | 1   |             | CHASSIE                           |                                          |
| 3   | 6   |             | SCREW, ISO 7380 M5x6 fzb          |                                          |
| 4   | 1   | 313948-99-1 | COVERPLATE DRIVE MOTOR            |                                          |
| 5   | 2   | 602027-99-0 | BOLT M6S 10x100 fzb               |                                          |
| 6   | 4   | 601296-99-0 | WASH BRB 4.3x 9x0.8 fzb           |                                          |
| 7   | 4   | 601161-99-0 | BOLT M6S 5x10 fzb                 |                                          |
| 8   | 4   | 600227-99-0 | LOCK NUT M6 fzb ISO 7040          |                                          |
| 9   | 2   |             | BOLT, ISO 4014 M6x40 fzb          |                                          |
| 10  | 6   | 600238-99-0 | WASH BRB 6.4x12x1.5 fzb           |                                          |
| 11  | 2   |             | WASHER, ISO 7093-1 6,4x18x1,6 fzb |                                          |
| 12  | 2   | 602786-99-0 | BOLT M6S 6x35                     |                                          |
| 13  | 2   | 600241-99-0 | WASH BRB 10.5x20x2 fzb            |                                          |
| 14  | 1   | 312872-99-2 | DECAL HOOKBRACKET                 | FASTENING HOOK LEFT                      |
| 15  | 1   | 312871-99-1 | DECAL HOOKBRACKET                 | FASTENING HOOK RIGHT                     |
| 16  | 1   | 312868-28-1 | LINK C500                         |                                          |
| 17  | 1   |             | BRACKET, COVER RIGHT              |                                          |
| 18  | 2   | 308938-99-0 | BUSHING LINK CH2k                 |                                          |
| 19  | 1   |             | BRACKET, COVER LEFT               |                                          |
| 20  | 1   | 312869-28-2 | LINK C500                         |                                          |
| 21  | 1   | 313947-99-2 | COVERPLATE DRIVE MOTOR            |                                          |
| 22  | 3   |             | CLIP NUT, M6                      |                                          |
| 23  | 2   |             | ANGLE                             |                                          |
| 24  | 2   | 601296-99-0 | WASH BRB 4.3x 9x0.8 fzb           |                                          |
| 25  | 2   | 601187-99-0 | BOLT K6S 4x10 fzb                 |                                          |
| 26  | 2   | 313841-00-0 | PROTECT CABLE C400                |                                          |
| 27  | 4   | 601158-99-0 | QUICK MOUNT CLAMP                 |                                          |
| 27  | 4   | 601158-99-0 | QUICK MOUNT CLAMP                 |                                          |
| 28  | 2   | 313717-00-0 | COVER BATTERYBOX C4,500           |                                          |
| 29  | 1   |             | PLATE                             |                                          |
| 29  | 1   |             | PLATE                             |                                          |
| 30  | 2   | 601366-99-0 | BOLT K6S 4x 6 fzb                 |                                          |
| 31  | 2   | 601296-99-0 | WASH BRB 4.3x 9x0.8 fzb           |                                          |
| 32  | 2   | 309349-00-0 | LIFT BELT BATTERY CH2k            |                                          |
| 32  | 2   | 1820532     | LIFT BELT BATTERY                 |                                          |
| 33  | 1   |             | STICKER                           | SERIAL NO. CHASSIE                       |
| 34  | 2   |             | GROMMET                           |                                          |
| 35  | 2   | 309320-00-0 | SHOCK ABSORBER INCL               |                                          |
| 36  | 1   | 1825306     | ARM MAIN SWITCH C400 C500         |                                          |
| 37  | - 1 |             | ARM                               |                                          |
| 38  | 1   | 601823-00-0 | PLAST KNOB RECT 4x16x30           |                                          |
| 39  | 1   |             | SPACER                            |                                          |
| 40  | 1   | 601381-99-0 | BOLT K6S 4x 8 fzb                 |                                          |