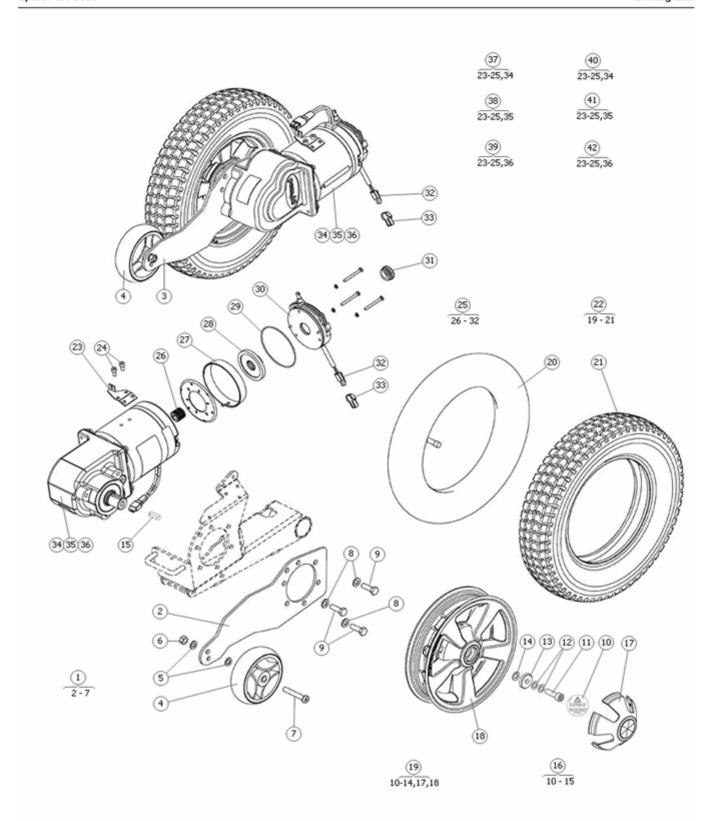

Orderinformation, svensk

| os | Qty | Stock Code  | Description                    | Remark                        |
|----|-----|-------------|--------------------------------|-------------------------------|
| 1  | 1   | 308960-28-0 | REAR WHEEL SUSP CH2k           | STD                           |
| 2  | 1   | 310020-28-0 | SWINGARM CH2k                  |                               |
| 2  | - 1 | 1820528     | SWINGARM SHORT C500            |                               |
| 3  | 1   | 1820281     | WHEELFORK LEFT CH2k STR        | LEFT                          |
| 4  | 1   | 1820302     | WHEELFORK RIGHT CH2k STR       | RIGHT                         |
| 5  | 4   | 600751-99-0 | CIRCLIP SGH 32                 |                               |
| 6  | 4   | 600752-99-0 | BALL BEAR 6002-2RS1            |                               |
| 7  | 2   | 311314-99-0 | PL PLUG REAR WHEEL             |                               |
| 8  | 2   | 1820410     | SCREW ISO 10642 M8x20          |                               |
| 9  | 2   | 1820404     | RUBBER RING 24.2x3 EPDM        |                               |
| 10 | 2   | 1820403     | FRICT.PLATE WHEELFORK          |                               |
| 11 | 4   | 600736-99-0 | BOLT K6S 6x10 fzb              |                               |
| 12 | 2   | 601953-99-0 | BOLT K6S 8x10 fzb              |                               |
| 13 | 3   | 602781-99-0 | BOLT M6S 12x75 fzb             |                               |
| 14 | 6   | 602780-99-0 | WASHER BRB 24x13x2,5           |                               |
| 15 | 3   | 600688-99-0 | LOCK NUT M12 FZB               |                               |
| 16 | 3   | 602782-99-0 | BUSHING SWINGARM CH2k          |                               |
| 17 | 1   | 312872-99-2 | DECAL HOOKBRACKET              | FASTENING HOOK LEFT           |
| 18 | 1   | 312871-99-1 | DECAL HOOKBRACKET              | FASTENING HOOK RIGHT          |
| 19 | 1   | 1820459     | DECALSET HOOKBRACKET C300      | FASTENING HOOK LEFT AND RIGHT |
| 20 | 1   | 313683-28-2 | WHEELFORK C500                 |                               |
| 21 | 1   | 313682-28-1 | WHEELFORK C500                 |                               |
| 22 | 1   | 1820554     | SUSPENSION REAR C500           | SHORT                         |
| 23 | 2   |             | WHEEL 210x65 AIR REAR CH2 CH2k |                               |
| 24 | 1   | 602568-99-0 | TUBE 210x65 REAR CH2k          |                               |
| 25 | 1   | 602569-08-0 | TIRE 210x65 REAR AIR           |                               |
| 26 | 2   | 600752-99-0 | BALL BEAR 6002-2RS1            |                               |
| 27 | 5   | 1821261     | LOCK NUT M6 HIGH fzb           |                               |
| 28 | - 1 |             | RIM INNER 210x65               |                               |
| 29 | 1   |             | RIM OUTER 210x65               |                               |
| 30 | 1   | 305390-99-0 | WASH 8.5x23x3 fzb              |                               |
| 31 | 1   | 602124-99-0 | BOLT M6S 8x 16 fzb ESL         | ISO 4017 M8x16 fzb            |
| 32 | 5   | 601756-99-0 | BOLT MC6S 6x40 fzb             |                               |
| 33 | 1   | 602798-00-0 | PLASTIC PLUG IKP 3531-33S      |                               |
| 34 | 1   | 612397-08-0 | TIRE 210x65 SOLID              |                               |
| 35 | 2   | 310450-19-0 | RIM 210x65 REAR CH2 CH2k       |                               |
| 36 | 1   | 1822415     | WHEEL 210x65 SOLID 3-          |                               |
| 37 | 1   | 1820528     | SWINGARM SHORT C500            |                               |
| 38 | 2   | 1822628     | FRICTION BRAKE KIT             |                               |
| 39 | 1   | 1825109     | FRICTION BRAKE KIT VER.3       |                               |
| 40 | 1   | 1825083     | BOLT KIT WHEEL FRONT STR.      |                               |