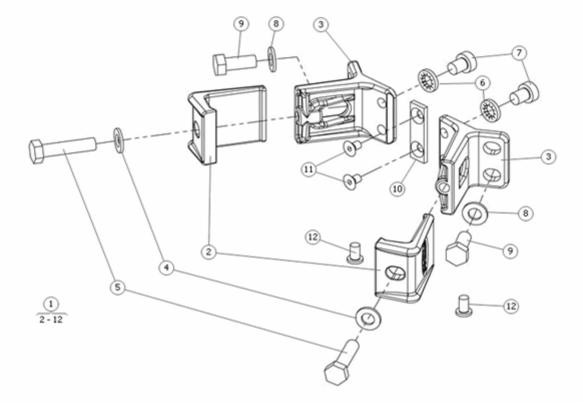

#### Contents

Contact information

Contents, English

Contents, Swedish

Rear wheel susp, std and short

Chassis

Driving unit

Brake release