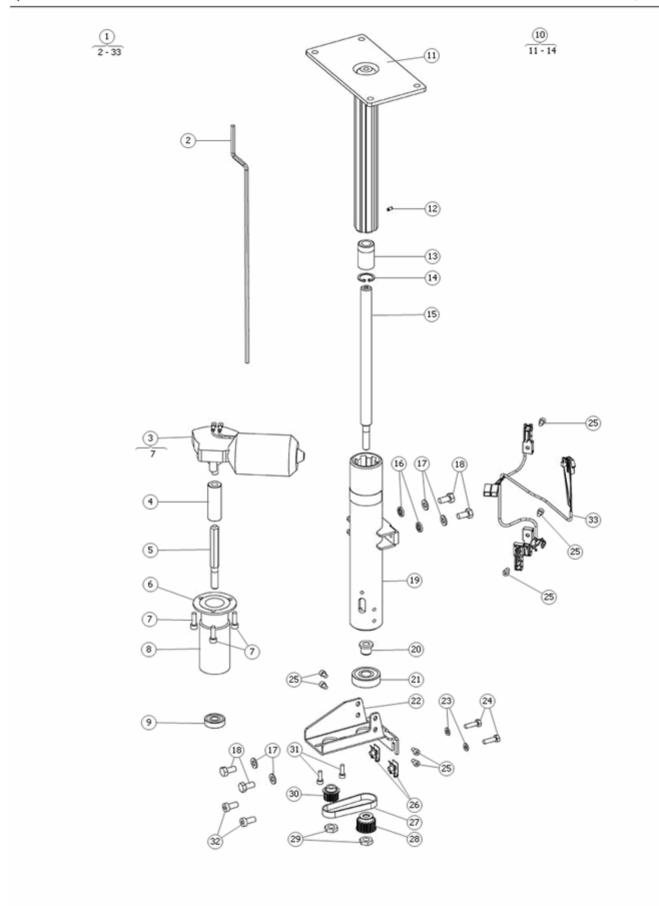

| SCREW SEAT TUBE FIXED     |        |
| 5   | 1   |             | BUSH SEAT TUBE FIXED      |        |
| 6   | 1   | 600037-99-0 | BALL BEAR 6001-2RS1       |        |
| 7   | 1   | 600888-99-0 | BOLT MC6S 6x10 fzb        |        |
| 8   | 1   | 601157-99-0 | BOLT MC6S 8x 55 fzb       |        |
| 9   | 2   | 600590-99-0 | BOLT MC6S 8x 16 fzb       |        |
| 10  | 4   | 600239-99-0 | WASH BRB 8.4x16x1.6 fzb   |        |
| 11  | 2   | 603061-99-0 | NUT FLAT CLIP NUT956 M6   |        |
| 12  | 2   | 600238-99-0 | WASH BRB 6.4x12x1.5 fzb   |        |
| 13  | 2   | 600222-99-0 | BOLT M6S 6x20 fzb         |        |
| 14  | 2   |             | SCREW, DIN 7984 M8x16 fzb |        |
| 15  | 1   | 303668-99-0 | SEAT ELEV KEY             |        |

Spare Part C500 Seat elevator, standard



Spare Part C500 Seat elevator, standard

| Pos | Qty | Stock Code  | Description                      | Remark             |
|-----|-----|-------------|----------------------------------|--------------------|
| 1   | 1   | 312402-99-0 | SEAT ELEV CH CHP+ CH2K           | STD V.3            |
| 2   | 1   | 303668-99-0 | SEAT ELEV KEY                    |                    |
| 3   | 1   | 1820425     | MOTOR SEAT ELEVATOR C300         |                    |
| 4   | 1   | 309087-99-0 | PLASTIC SLEEVE SEAT ELEV         |                    |
| 5   | 1   |             | SCREW                            |                    |
| 6   | 1   |             | PLATE                            |                    |
| 7   | 3   | 600194-99-0 | BOLT MC6S 6x20 fzb               |                    |
|