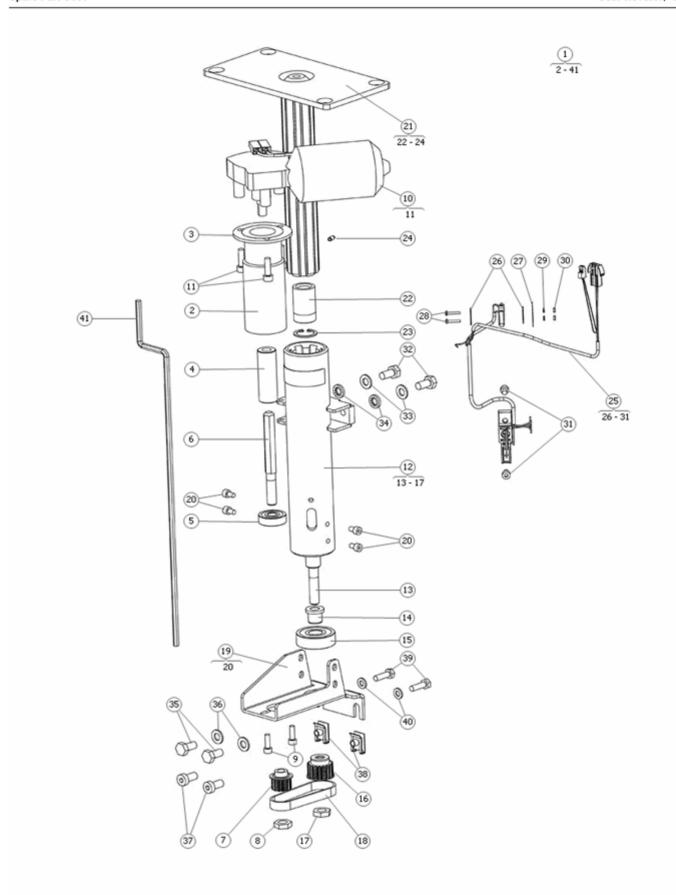

| WASHER ISOLATION             |        |
| 28  | 2   | 602560-99-0 | BOLT MRX-H 2.3x14 fzb        |        |
| 29  | 2   | 601321-99-0 | WASH AZ 2.5x5x0.4 fzb        |        |
| 30  | 2   | 600594-99-0 | NUT M6M 2.3 fzb              |        |
| 31  | 2   | 600188-99-0 | BOLT MC6S 5x 8 fzb           |        |
| 32  | 2   | 602124-99-0 | BOLT M6S 8x 16 fzb ESL       |        |
| 33  | 2   | 600239-99-0 | WASH BRB 8.4x16x1.6 fzb      |        |
| 34  | 2   | 601173-99-0 | WASH IZ 8.4x15 fzb           |        |
| 35  | 2   | 602124-99-0 | BOLT M6S 8x 16 fzb ESL       |        |
| 36  | 2   | 600239-99-0 | WASH BRB 8.4x16x1.6 fzb      |        |
| 37  | 2   |             | SCREW, DIN 7984 M8x16 fzb    |        |
| 38  | 1   | 303668-99-0 | SEAT ELEV KEY                |        |



| Pos | Qty | Stock Code  | Description                  | Remark            |
|-----|-----|-------------|------------------------------|-------------------|
| 1   | 1   |             | SEAT ELEVATOR                |                   |
| 2   | - 1 |             | SOCKET MOTOR SEAT ELEVATOR   |                   |
| 3   | - 1 |             | PLATE                        |                   |
| 4   | 1   | 309087-99-0 | PLASTIC SLEEVE SEAT ELEV     |                   |
| 5   | 1   | 601471-99-0 | BALL BEAR 6200-1RS1          | 10x30x9           |
| 6   | 1   |             | SCREW SEAT ELEVATOR          |                   |
| 7   | - 1 |             | WHEEL SEAT ELEVATOR          |                   |
| 8   | 1   | 601855-99-0 | NUT ML6M 10 fzb              |                   |
| 9   |