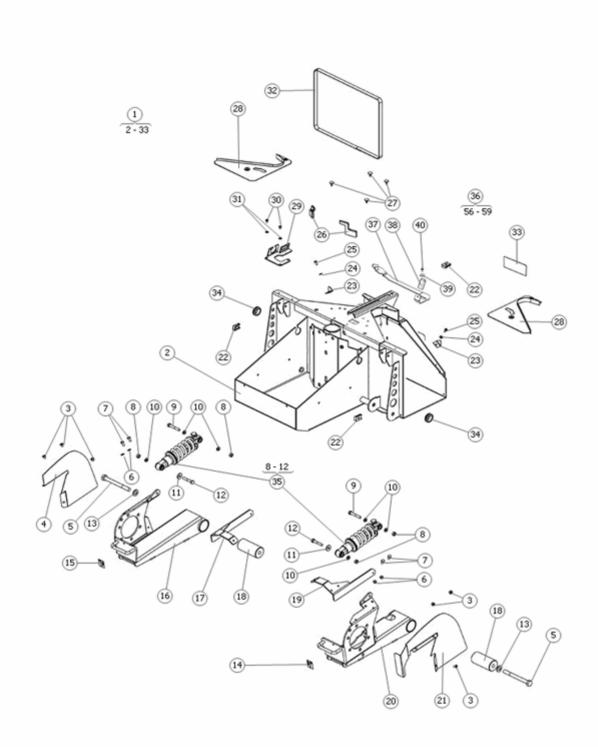

| Pos | Qty | Stock Code  | Description                       | Remark                                   |
|-----|-----|-------------|-----------------------------------|------------------------------------------|
| 1   | 1   | 1822627     | CHASSIE C500                      | THE BREAK RELEASE, PAGE 12, BELONGS TO T |
| 2   | 1   |             | CHASSIE                           |                                          |
| 3   | 6   |             | SCREW, ISO 7380 M5x6 fzb          |                                          |
| 4   | 1   | 313948-99-1 | COVERPLATE DRIVE MOTOR            |                                          |
| 5   | 2   | 602027-99-0 | BOLT M6S 10x100 fzb               |                                          |
| 6   | 4   | 601296-99-0 | WASH BRB 4.3x 9x0.8 fzb           |                                          |
| 7   | 4   | 601161-99-0 | BOLT M6S 5x10 fzb                 |                                          |
| 8   | 4   | 600227-99-0 | LOCK NUT M6 fzb ISO 7040          |                                          |
| 9   | 2   |             | BOLT, ISO 4014 M6x40 fzb          |                                          |
| 10  | 6   | 600238-99-0 | WASH BRB 6.4x12x1.5 fzb           |                                          |
| 11  | 2   |             | WASHER, ISO 7093-1 6,4x18x1,6 fzb |                                          |
| 12  | 2   | 602786-99-0 | BOLT M6S 6x35                     |                                          |
| 13  | 2   | 600241-99-0 | WASH BRB 10.5x20x2 fzb            |                                          |
| 14  | 1   | 312872-99-2 | DECAL HOOKBRACKET                 | FASTENING HOOK LEFT                      |
| 15  | 1   | 312871-99-1 | DECAL HOOKBRACKET                 | FASTENING HOOK RIGHT                     |
| 16  | 1   | 312868-28-1 | LINK C500                         |                                          |
| 17  | 1   |             | BRACKET, COVER RIGHT              |                                          |
| 18  | 2   | 308938-99-0 | BUSHING LINK CH2k                 |                                          |
| 19  | 1   |             | BRACKET, COVER LEFT               |                                          |
| 20  | 1   | 312869-28-2 | LINK C500                         |                                          |
| 21  | 1   | 313947-99-2 | COVERPLATE DRIVE MOTOR            |                                          |
| 22  | 3   |             | CLIP NUT, M6                      |                                          |
| 23  | 2   |             | ANGLE                             |                                          |
| 24  | 2   | 601296-99-0 | WASH BRB 4.3x 9x0.8 fzb           |                                          |
| 25  | 2   | 601187-99-0 | BOLT K6S 4x10 fzb                 |                                          |
| 26  | 2   | 313841-00-0 | PROTECT CABLE C400                |                                          |
| 27  | 4   | 601158-99-0 | QUICK MOUNT CLAMP                 |                                          |
| 27  | 4   | 601158-99-0 | QUICK MOUNT CLAMP                 |                                          |
| 28  | 2   | 313717-00-0 | COVER BATTERYBOX C4,500           |                                          |
| 29  | 1   |             | PLATE                             |                                          |
| 29  | 1   |             | PLATE                             |                                          |
| 30  | 2   | 601366-99-0 | BOLT K6S 4x 6 fzb                 |                                          |
| 31  | 2   | 601296-99-0 | WASH BRB 4.3x 9x0.8 fzb           |                                          |
| 32  | 2   | 309349-00-0 | LIFT BELT BATTERY CH2k            |                                          |
| 32  | 2   | 1820532     | LIFT BELT BATTERY                 |                                          |
| 33  | 1   |             | STICKER                           | SERIAL NO. CHASSIE                       |
| 34  | 2   |             | GROMMET                           |                                          |
| 35  | 2   | 309320-00-0 | SHOCK ABSORBER INCL               |                                          |
| 36  | 1   | 1825306     | ARM MAIN SWITCH C400 C500         |                                          |
| 37  | - 1 |             | ARM                               |                                          |
| 38  | 1   | 601823-00-0 | PLAST KNOB RECT 4x16x30           |                                          |
| 39  | 1   |             | SPACER                            |                                          |
| 40  | 1   | 601381-99-0 | BOLT K6S 4x 8 fzb                 |                                          |