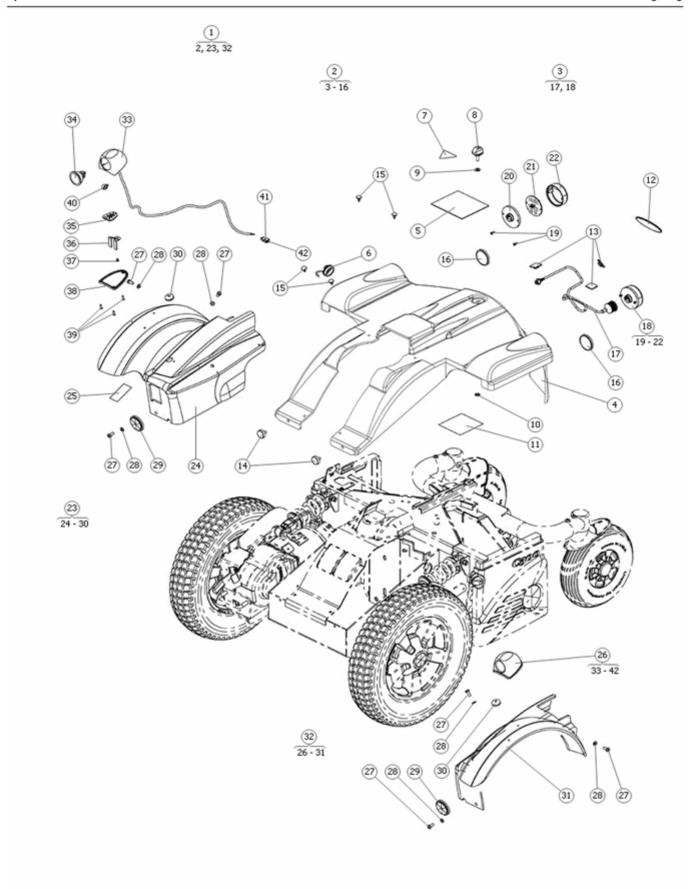

#### Contents

Contact information

Contents, English

Contents, Swedish

Rear wheel susp, std and short

Chassis

Driving unit

Brake release

Wheels three spoke

Covers

Seat tube, fixed

Seat elevator, standard

Seat elevator, -60

Seat elevator, -50

Seat elevator soft pot

Screw kit seat elevator

#### Innehåll

Kontaktinformation

Innehållsförteckning, engelsk

Innehållsförteckning, svensk

Hjulupphängning bak, standard och kort

Chassi

Drivpaket

Bromsfrigöring

Treekrade hjul

Kåpor

Fast sitsrör

Sitslyft, standard

Sitslyft, -60

Sitslyft, -50

Sitslyft soft pot

Skruvsats sitslyft