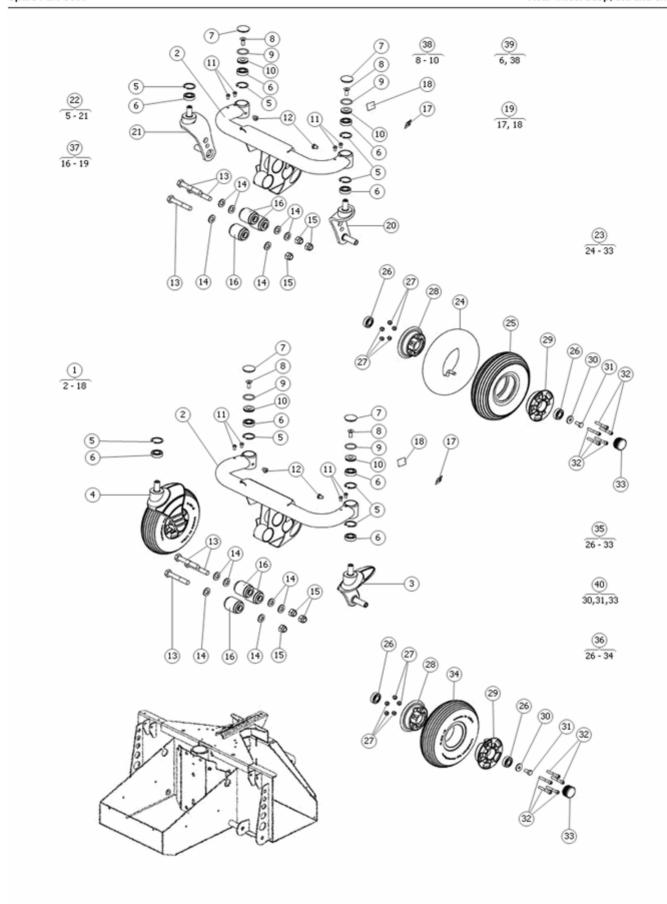

Orderinformation, svensk

| os | Qty | Stock Code  | Description                    | Remark                        |
|----|-----|-------------|--------------------------------|-------------------------------|
| 1  | 1   | 308960-28-0 | REAR WHEEL SUSP CH2k           | STD                           |
| 2  | 1   | 310020-28-0 | SWINGARM CH2k                  |                               |
| 2  | - 1 | 1820528     | SWINGARM SHORT C500            |                               |
| 3  | 1   | 1820281     | WHEELFORK LEFT CH2k STR        | LEFT                          |
| 4  | 1   | 1820302     | WHEELFORK RIGHT CH2k STR       | RIGHT                         |
| 5  | 4   | 600751-99-0 | CIRCLIP SGH 32                 |                               |
| 6  | 4   | 600752-99-0 | BALL BEAR 6002-2RS1            |                               |
| 7  | 2   | 311314-99-0 | PL PLUG REAR WHEEL             |                               |
| 8  | 2   | 1820410     | SCREW ISO 10642 M8x20          |                               |
| 9  | 2   | 1820404     | RUBBER RING 24.2x3 EPDM        |                               |
| 10 | 2   | 1820403     | FRICT.PLATE WHEELFORK          |                               |
| 11 | 4   | 600736-99-0 | BOLT K6S 6x10 fzb              |                               |
| 12 | 2   | 601953-99-0 | BOLT K6S 8x10 fzb              |                               |
| 13 | 3   | 602781-99-0 | BOLT M6S 12x75 fzb             |                               |
| 14 | 6   | 602780-99-0 | WASHER BRB 24x13x2,5           |                               |
| 15 | 3   | 600688-99-0 | LOCK NUT M12 FZB               |                               |
| 16 | 3   | 602782-99-0 | BUSHING SWINGARM CH2k          |                               |
| 17 | 1   | 312872-99-2 | DECAL HOOKBRACKET              | FASTENING HOOK LEFT           |
| 18 | 1   | 312871-99-1 | DECAL HOOKBRACKET              | FASTENING HOOK RIGHT          |
| 19 | 1   | 1820459     | DECALSET HOOKBRACKET C300      | FASTENING HOOK LEFT AND RIGHT |
| 20 | 1   | 313683-28-2 | WHEELFORK C500                 |                               |
| 21 | 1   | 313682-28-1 | WHEELFORK C500                 |                               |
| 22 | 1   | 1820554     | SUSPENSION REAR C500           | SHORT                         |
| 23 | 2   |             | WHEEL 210x65 AIR REAR CH2 CH2k |                               |
| 24 | 1   | 602568-99-0 | TUBE 210x65 REAR CH2k          |                               |
| 25 | 1   | 602569-08-0 | TIRE 210x65 REAR AIR           |                               |
| 26 | 2   | 600752-99-0 | BALL BEAR 6002-2RS1            |                               |
| 27 | 5   | 1821261     | LOCK NUT M6 HIGH fzb           |                               |
| 28 | - 1 |             | RIM INNER 210x65               |                               |
| 29 | 1   |             | RIM OUTER 210x65               |                               |
| 30 | 1   | 305390-99-0 | WASH 8.5x23x3 fzb              |                               |
| 31 | 1   | 602124-99-0 | BOLT M6S 8x 16 fzb ESL         | ISO 4017 M8x16 fzb            |
| 32 | 5   | 601756-99-0 | BOLT MC6S 6x40 fzb             |                               |
| 33 | 1   | 602798-00-0 | PLASTIC PLUG IKP 3531-33S      |                               |
| 34 | 1   | 612397-08-0 | TIRE 210x65 SOLID              |                               |
| 35 | 2   | 310450-19-0 | RIM 210x65 REAR CH2 CH2k       |                               |
| 36 | 1   | 1822415     | WHEEL 210x65 SOLID 3-          |                               |
| 37 | 1   | 1820528     | SWINGARM SHORT C500            |                               |
| 38 | 2   | 1822628     | FRICTION BRAKE KIT             |                               |
| 39 | 1   | 1825109     | FRICTION BRAKE KIT VER.3       |                               |
| 40 | 1   | 1825083     | BOLT KIT WHEEL FRONT STR.      |                               |