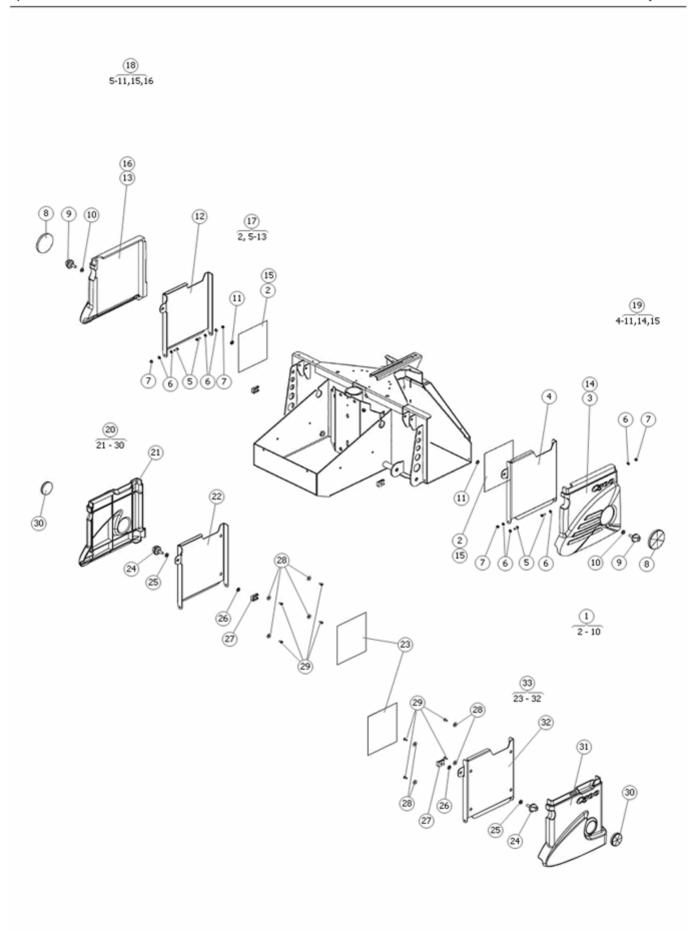

|                                        |

Spare Part C500 Battery cover



Spare Part C500 Battery cover

| Pos | Qty | Stock Code  | Description                    | Remark     |
|-----|-----|-------------|--------------------------------|------------|
| 1   | 1   | 313897-00-2 | BATTERIBOX LID LEFT C500       |            |
| 2   | 2   |             | STICKER                        |            |
| 3   | 1   |             | RUBBER PROTECT STD, LEFT       |            |
| 4   | 1   |             | PLATE                          |            |
| 5   | 4   | 601102-99-0 | BOLT K6S 4x12 fzb              |            |
| 6   | 8   | 601296-99-0 | WASH BRB 4.3x 9x0.8 fzb        |            |
| 7   | 4   | 600225-99-0 | LOCK NUT M4 FZB                |            |
| 8   | 2   | 602783-99-0 | REFLECTOR SIDE CH2k            |            |
| 8   | 2   | 602783-99-0 |