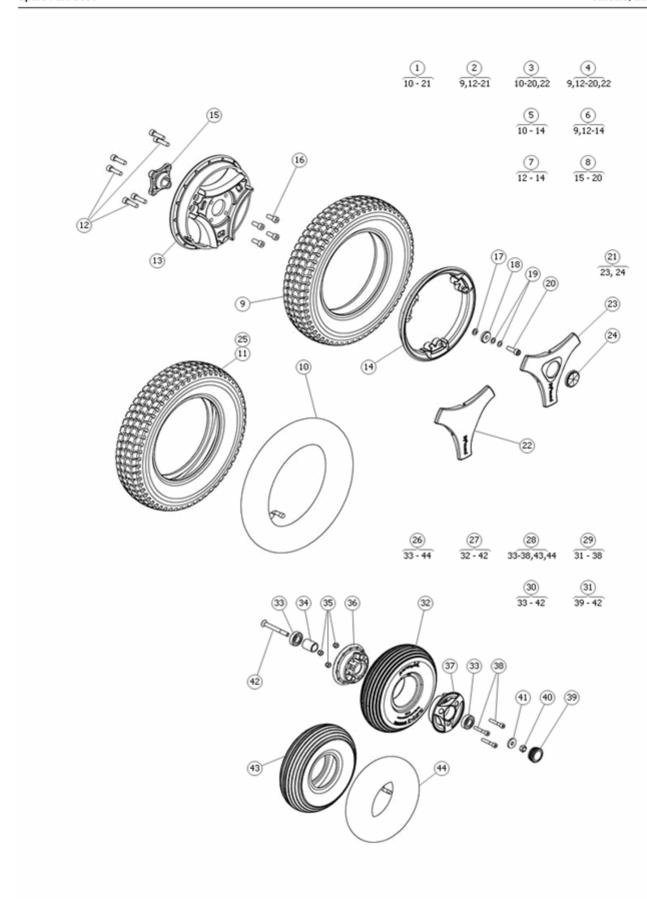

| 4   |             | SOLDERED NIPPLE, Ø5       |                                       |
| 18  | 2   |             | ADJUSTING SCREW, M5x0,8   |                                       |
| 19  | 2   |             | SOCKET, Ø6x5,3x3          |                                       |
| 20  | 2   |             | SOCKET, Ø6,5x0,6, Ø4x0,75 |                                       |
| 21  | 2   |             | SPRING, TF 1x7x65         |                                       |
| 22  | 2   | 602107-99-0 | SPRING 1.2x 8x 30         |                                       |
| 23  | 1   | 308995-99-0 |                           |                                       |
| 24  | 2   | 601388-99-0 | BOLT MF6S 5x12 fzb        |                                       |

Spare Part C500 Wheels, three spoke



Spare Part C500 Wheels, three spoke

| Pos  | Qty | Stock Code  | Description                | Remark