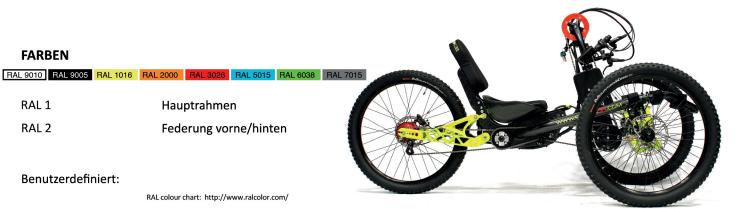

### **FARBEN**

RAL 1 Hauptrahmen RAL 2 Federung vorne/hinten

Benutzerdefiniert:

RAL colour chart: http://www.ralcolor.com/

Der Hersteller gewährt dem Erstkäufer 2 Jahre Garantie auf alle Teile des Fahrrads, mit Ausnahme des normalen Verschleißes von Verschleißteilen wie Reifen, Ketten, Bermsbelägen, Kabeln, Lagern, Zahnrädern oder Bezügen. Von der Garantie ausgeschlossen sind außerdem: Fehler, die durch Stürze, Überschreitung der Gewichtsgrenze von 90 kg des Benutzers, Verwendung für Downhill-Rennen, Sprünge, Stunts, Fahren auf Treppen, Steingärten, Verwendung im Profisport oder jede andere Art der Verwendung, die nicht vom Hersteller vorgesehen war, verursacht wurden.