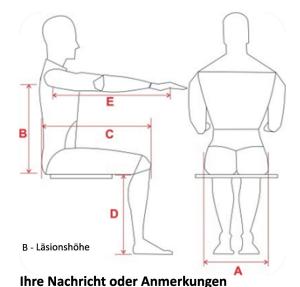

## **Kontakt- und Personendaten**

Name: E-Mail:

Telefonnummer:

Adresse:

Postleitzahl:

Ort:

Art der Verletzung:

Körpergröße:

Körpergewicht:

Maße: D C Ε