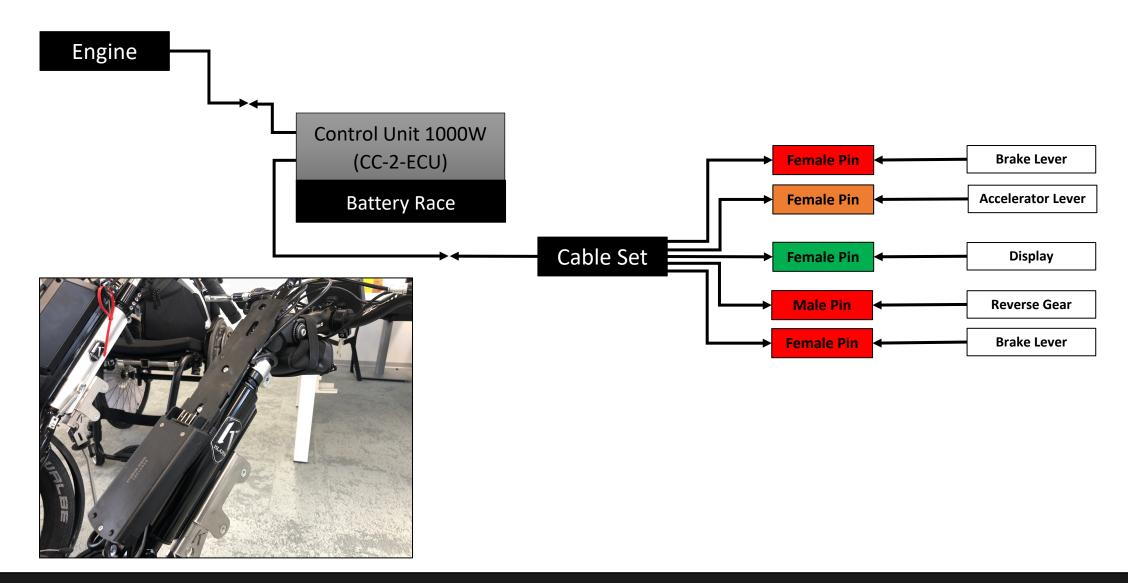

ine Power Cable is disconnected                                         |



# <u>Klick Maintenance – Error Codes</u>

• Klick "Race Version" and "Monster Version" with any Serial Number

| INFO 01 | Throttle abnormality                                               |
|---------|--------------------------------------------------------------------|
| INFO 03 | Motor Hall signal abnormality / Engine Power Cable is disconnected |
| INFO 04 | Torque Sensor signal abnormality                                   |
| INFO 05 | Axis Speed Sensor abnormality                                      |
| INFO 06 | Motor or Controller has short circuit abnormality                  |



## <u>Klick Maintenance – Control Unit 250W</u>







Klick Maintenance

# <u>Klick Maintenance – Control Unit 1000W</u>



#### KLAXON®

Klick Maintenance