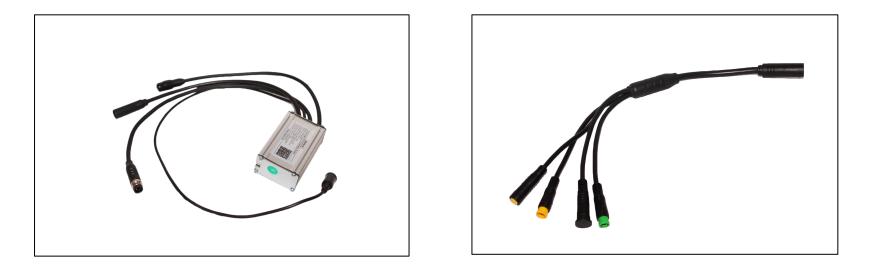

e Lever Sensor                                        |
| ERROR 30 | Engine Power Cable is disconnected                                         |



# <u>Klick Maintenance – Error Codes</u>

• Klick "Race Version" and "Monster Version" with any Serial Number

| INFO 01 | Throttle abnormality                                               |
|---------|--------------------------------------------------------------------|
| INFO 03 | Motor Hall signal abnormality / Engine Power Cable is disconnected |
| INFO 04 | Torque Sensor signal abnormality                                   |
| INFO 05 | Axis Speed Sensor abnormality                                      |
| INFO 06 | Motor or Controller has short circuit abnormality                  |



## <u>Klick Maintenance – Control Unit 250W</u>







Klick Maintenance

# <u>Klick Maintenance – Control Unit 1000W</u>



#### KLAXON®

Klick Maintenance