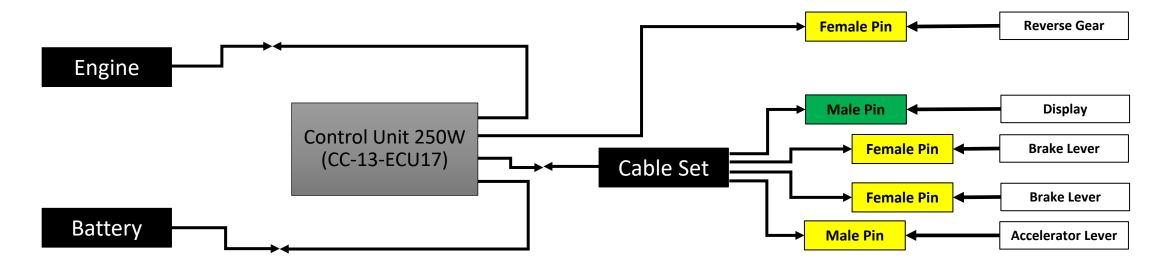

ake Lever Sensor                                        |
| ERROR 30 | Engine Power Cable is disconnected                                         |



# <u>Klick Maintenance – Error Codes</u>

• Klick "Race Version" and "Monster Version" with any Serial Number

| INFO 01 | Throttle abnormality                                               |
|---------|--------------------------------------------------------------------|
| INFO 03 | Motor Hall signal abnormality / Engine Power Cable is disconnected |
| INFO 04 | Torque Sensor signal abnormality                                   |
| INFO 05 | Axis Speed Sensor abnormality                                      |
| INFO 06 | Motor or Controller has short circuit abnormality                  |



## <u>Klick Maintenance – Control Unit 250W</u>







Klick Maintenance

# <u>Klick Maintenance – Control Unit 1000W</u>



#### KLAXON®

Klick Maintenance